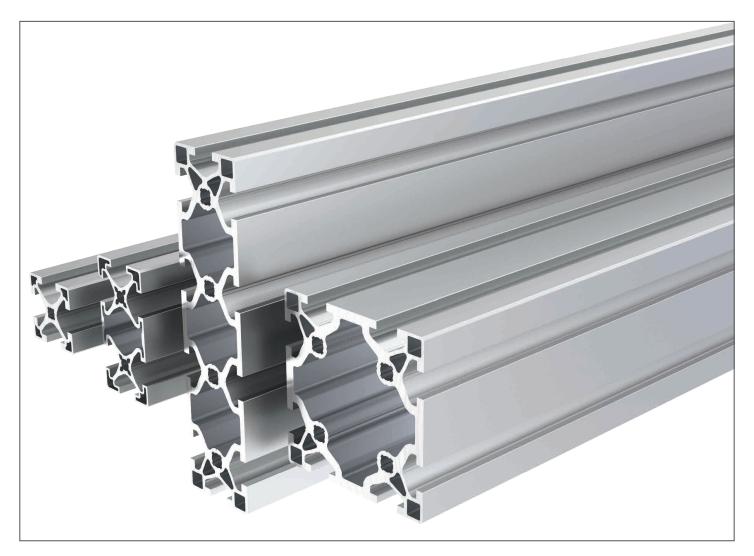

#### **50mm Series Extrusions**

### **Clear Anodized**

INGENIOUSLY SIMPLE SIMPLY INGENIOUS