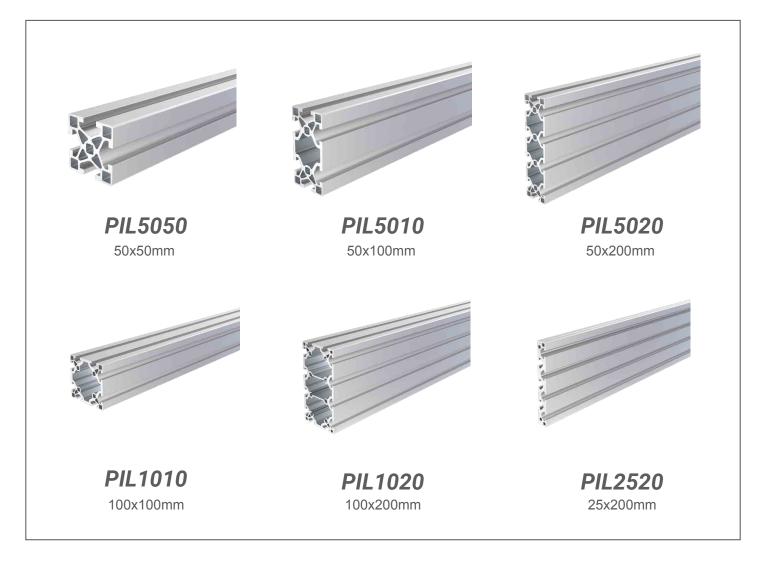

#### **50mm Series Extrusions**

### **Clear Anodized**

INGENIOUSLY SIMPLE SIMPLY INGENIOUS