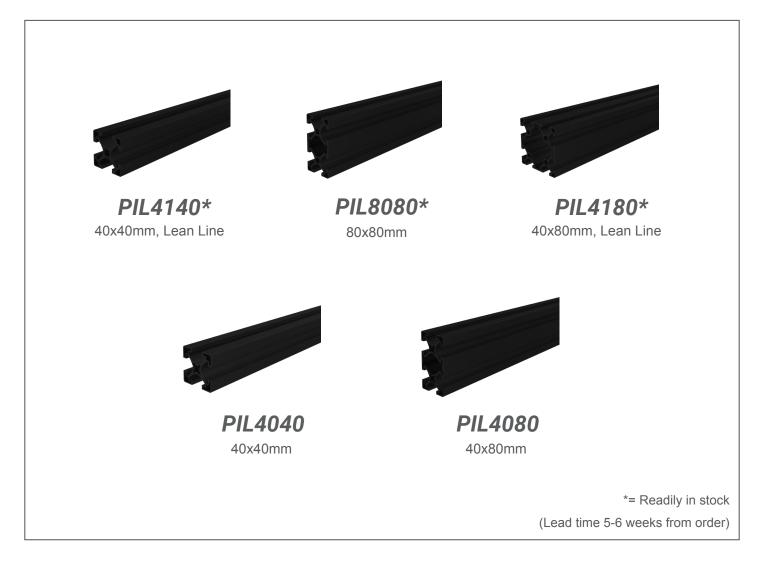

**Robotunits Extrusion Technology** 



#### **40mm Series Extrusions**







# **Clear Anodized**



INGENIOUSLY SIMPLE
SIMPLY INGENIOUS



## **Black Anodized**







#### **50mm Series Extrusions**







### **Clear Anodized**



INGENIOUSLY SIMPLE SIMPLY INGENIOUS



#### **Black Anodized**







# **Powder Coating**

- We offer powder coating for all extrusions. This includes open and closed T-slotted extrusions
- Just provide us with color values, and ask for availability for your projects
- Below are some samples we have done for our valued customers



Lead time - 3 to 4 weeks from request











# Simply faster, simply flexible, simply more success!

Efficiency, flexibility and speed are increasingly crucial for economic success.

At Robotunits we give 100 % to ensure that our customers always have a head start in terms of delivery, design and assembly times. This is guaranteed by our unique Modular Automation System, which offers a m