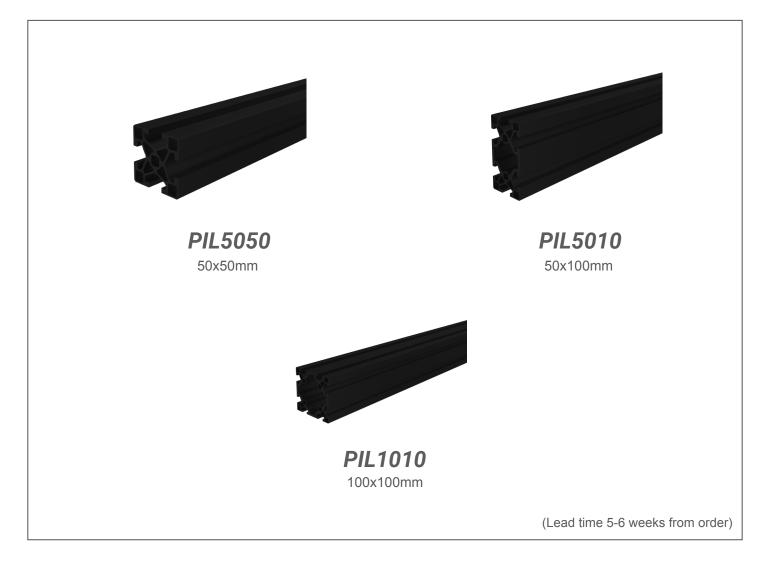

**Robotunits Extrusion Technology** 



#### **40mm Series Extrusions**







# **Clear Anodized**



INGENIOUSLY SIMPLE
SIMPLY INGENIOUS



## **Black Anodized**







#### **50mm Series Extrusions**







### **Clear Anodized**



INGENIOUSLY SIMPLE SIMPLY INGENIOUS



#### **Black Anodized**







# **Powder Coating**

- We offer powder coating for all extrusions. This includes open and closed T-slotted extrusions
- Just provide us with color values, and ask for availability for your projects
- Below are some samples we have done for our valued customers



Lead time - 3 to 4 weeks from request











# Simply faster, simply flexible, simply more success!

Efficiency, flexibility and speed are increasingly crucial for economic success.

At Robotunits we give 100 % to ensure that our customers always have a head start in terms of delivery, design and assembly times. This is guaranteed by our unique Modular Automation System, which offers a maximum of possibilities and advantages with a minimum of components. In terms of flexibility, variety, design and assembly, we satisfy