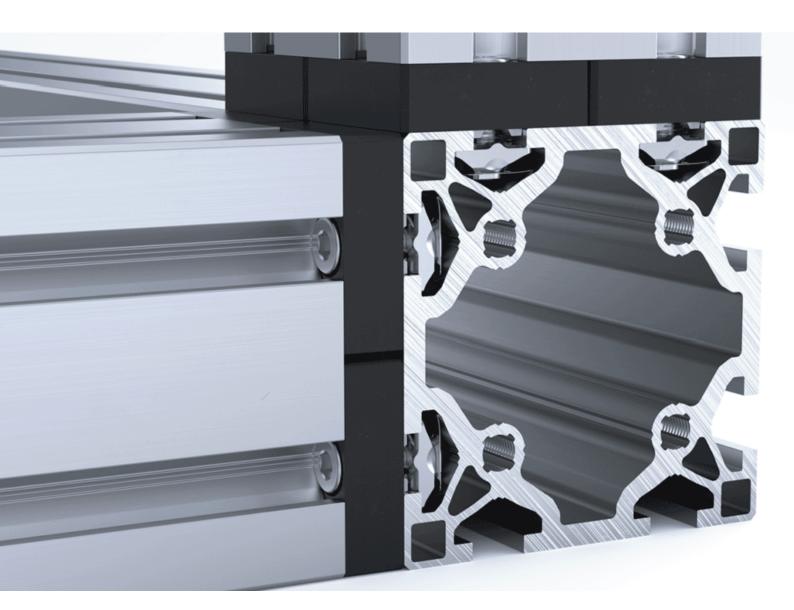

**Robotunits Extrusion Technology** 



#### **40mm Series Extrusions**







# **Clear Anodized**



INGENIOUSLY SIMPLE
SIMPLY INGENIOUS



## **Black Anodized**







#### **50mm Series Extrusions**







### **Clear Anodized**



INGENIOUSLY SIMPLE SIMPLY INGENIOUS



#### **Black Anodized**







# **Powder Coating**

- We offer powder coating for all extrusions. This includes open and closed T-slotted extrusions
- Just provide us with color values, and ask for availability for your projects
- Below are some samples we have done for our valued customers



Lead time - 3 to 4 weeks from request











# Simply faster, simply flexible, simply more success!

Efficiency, flexibility and speed are increasingly crucial for economic success.

At Robotunits we give 100 % to ensure th