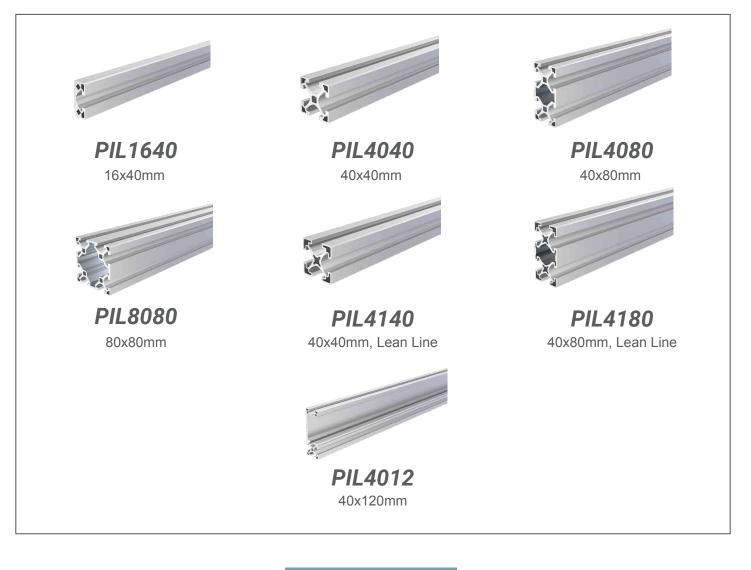

**Robotunits Extrusion Technology** 



#### **40mm Series Extrusions**







# **Clear Anodized**



INGENIOUSLY SIMPLE
SIMPLY INGENIOUS



## **Black Anodized**







#### **50mm Series Extrusions**







### **Clear Anodized**



INGENIOUSLY SIMPLE SIMPLY INGENIOUS



#### **Black Anodized**







# **Powder Coating**

- We offer powder coating for all extrusions. This includes open and closed T-slotted extrusions
- Just provide us with color values, and ask for availability for your projects
- Below are some samples we have done for our valued customers



Lead time - 3 to 4 weeks from request











# Simply faster, simply flexible, simply more success!

Efficiency, flexibility and speed are increasingly crucial for economic success.

At Robotunits we give 100 % to ensure that our customers always have a head start in terms of delivery, design and assembly times. This is guar